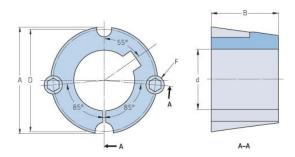

## PHF TB1615X32MM

| Bushing no.               | TB1615         |
|---------------------------|----------------|
| d = Bore diameter<br>(mm) | 32             |
| Bore diameter (in)        | 1.26           |
| Keyway width<br>(mm)      | 10             |
| Keyway width (in)         | 0.39           |
| Keyway depth<br>(mm)      | 3.3            |
| Keyway depth (in)         | 0.13           |
| A (mm)                    | 57.2           |
| A (in)                    | 2.25           |
| B (mm)                    | 38.1           |
| B (in)                    | 1.5            |
| D (mm)                    | 54             |
| D (in)                    | 2.13           |
| E (mm)                    | -              |
| E (in)                    | -              |
| F (mm)                    | 9.525 x 15.875 |
| F (in)                    | -              |
| Weight (kg)               | 0.37           |
| Weight (lbs)              | 0.82           |